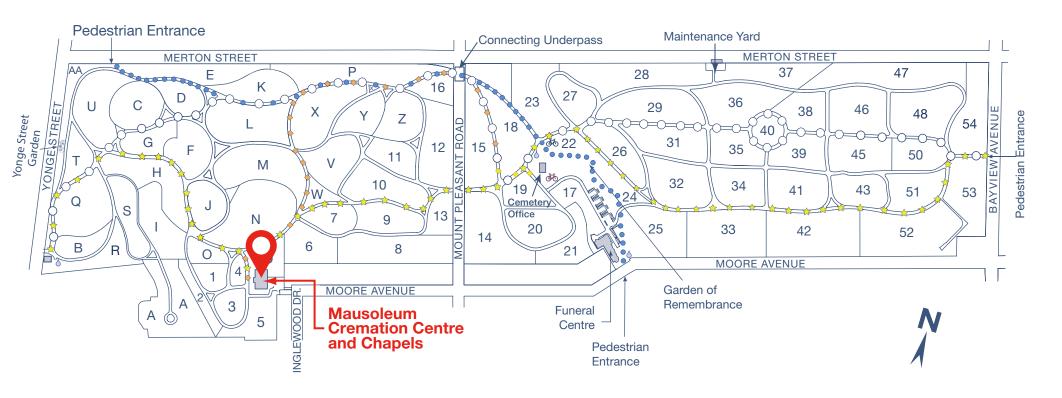

375 Mount Pleasant Road, Toronto, ON M4T 2V8
Office Hours: 8:00 a.m. to 5:00 p.m. Monday to Saturday
Cemetery: 416-485-9129 Funeral Centre: 416-485-5572

## **GATE CLOSING TIMES:**

Daylight Saving to September 30th 8:00 p.m.
October 1st to Eastern Standard Time 6:00 p.m.
Eastern Standard Time to DST 5:30 p.m.

## **DIRECTIONAL ROAD LINES**

- ♦ BROKEN YELLOW ROAD LINE (BETWEEN CEMETERY OFFICE AND CREMATORIUM/MAUSOLEUM CHAPELS)
- 🉎 SOLID YELLOW ROAD LINE (FROM YONGE STREET, WEST MOUNT PLEASANT ENTRANCE OR BAYVIEW PEDESTRIAN ENTRANCE TO CREMATORIUM/MAUSOLEUM CHAPELS).
- SOLID BLUE LINE (FOR HERITAGE/BELTLINE PEDESTRIAN ENTRANCE)
- O WHITE ROAD LINE (MAIN ROAD FROM YONGE STREET ENTRANCE, BENEATH MOUNT PLEASANT ROAD TO BAYVIEW PEDESTRIAN ENTRANCE)
- **ॐ** BICYCLE RACK
- DRINKING FOUNTAIN